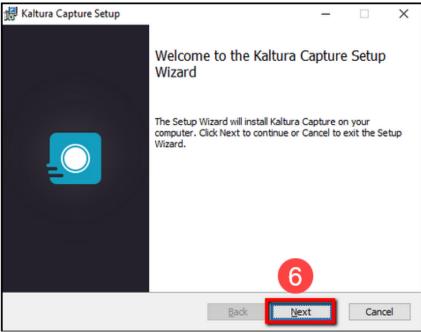

The Kaltura Click Next in the Kaltura Capture Setup Wizard.

7. You can opt to use a different folder for your recordings; however, it is not necessary and is much simpler to use the default folder Kaltura creates and click Next.