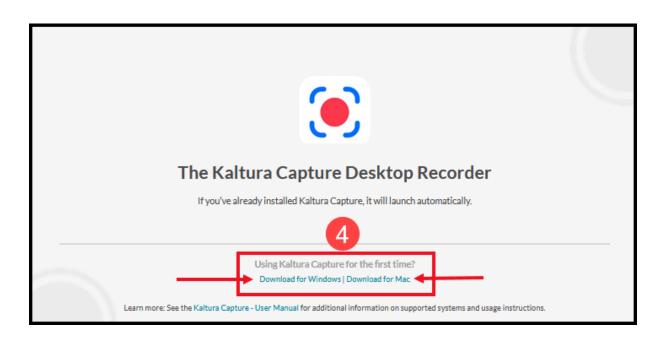

4. This takes you to the Kaltura Capture Desktop Recorder screen. Under the "Using Kaltura for the first time?" section, select either **Download for Windows** or **Download for Mac**, depending on your computer. This will begin the download process.