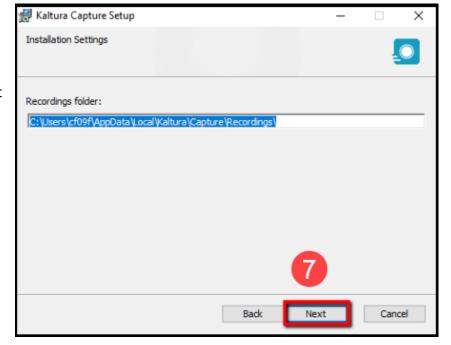

The Kaltura Click Next in the Kaltura Capture Setup Wizard.

7. You can opt to use a different folder for your recordings; however, it is not necessary and is much simpler to use the default folder Kaltura creates and click Next.