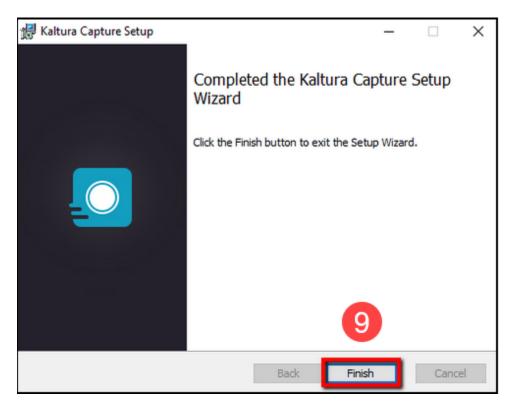

8. Select the Install button to begin the installation of Kaltura Personal Capture on your computer. It may take several minutes for the installation process to finish running.

9. Once the installation process is complete, click **Finish**.