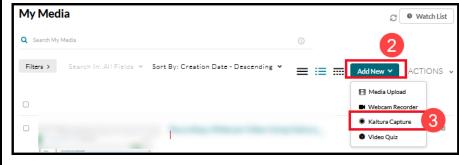

## Install Kaltura Capture to PC or Mac

This tutorial explains the steps to Install Kaltura Screen Capture. Kaltura Capture provides an opportunity to record what is on your screen.

- 1. Navigate to your "My Media" found on the global menu in Canvas.
- 2. On your My Media page, click the **Add New** button in the upper right.
- 3. Then select **Kaltura Capture** from the menu.