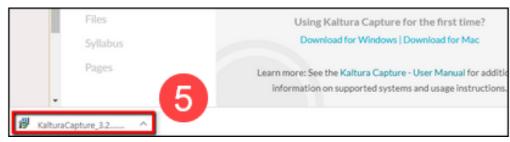

5. Once you have finished downloading the Kaltura Capture installer file onto your computer, run it directly from the download dialog box on your browser. In the Chrome browser, this appears in the lower-left. If you are not given a download dialog box, it is likely that this installer file was put into your computer's Downloads folder or directly on your Desktop. Find the file and double-click on the downloaded installation file to run the Kaltura Capture Setup Wizard.